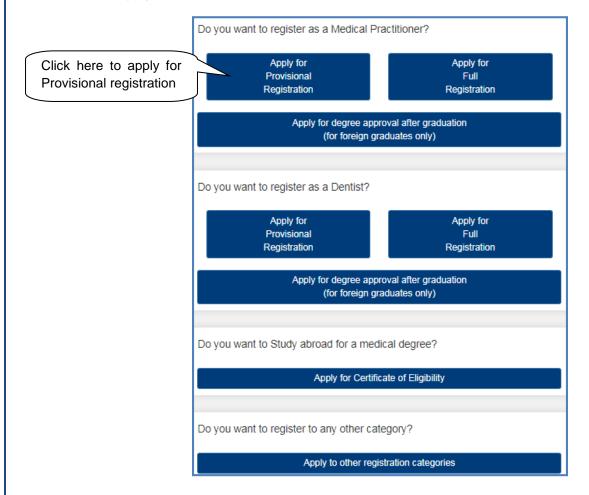

**Step 01:** If you are applying for registration for the 1<sup>st</sup> time then, click on the category that you wish to apply for.

Copyright © 2018 Sri Lanka Medical Council.