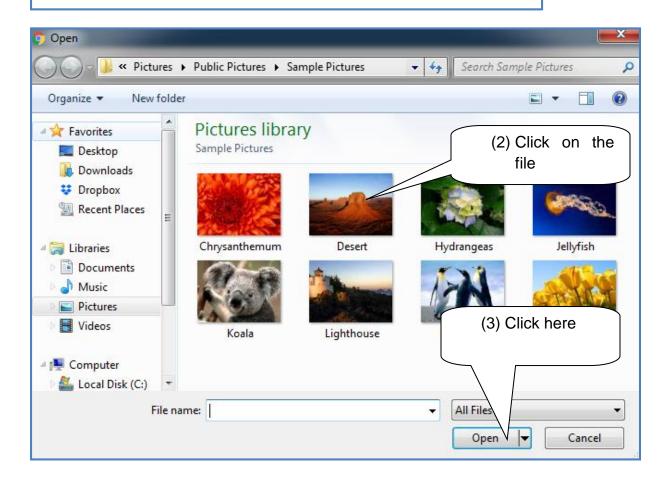

Copyright © 2018 Sri Lanka Medical Council.

User Guide for SLMC Provisional Registration Page **7** of **9** 

| User Photo (JPG)                         | Choose File   | Koala.jpg        | Upload                 |            |                            |    |
|------------------------------------------|---------------|------------------|------------------------|------------|----------------------------|----|
|                                          | Choose File   | Koala,jpg        |                        | (          | 4) Click here<br>upload    | to |
| Bank Payment Voucher and Slip (PDF)      | Choose File   | No file chosen   | Upload                 |            | upidad                     |    |
| A/L Certificate (PDF)                    | Choose File   | No file chosen   | Upload                 |            |                            |    |
| Passport/s (PDF)                         | Choose File   | No file chosen   | Upload                 |            |                            |    |
| Offer Letter                             | Choose File   | No file chosen   | Upload                 |            |                            |    |
|                                          | ſ             |                  |                        |            |                            |    |
|                                          |               | Complete Submis  | sion                   |            |                            |    |
|                                          |               |                  |                        |            |                            |    |
| User Photo (JPG) - File has been Uploade | d Successfull | ly               |                        |            |                            |    |
|                                          |               |                  |                        |            |                            |    |
| Submitted User Photo (JPG)               | Open   Cha    | n <del>ge</del>  |                        |            |                            |    |
|                                          |               |                  | Click here<br>the file | e to chang | e                          |    |
| Bank Payment Voucher and Slip (PDF)      | Choose File   | No file chosen   |                        |            |                            |    |
| A/L Certificate (PDF)                    | Choose File   | No file chosen   | Upload                 |            |                            |    |
| Passport/s (PDF)                         | Choose File   | No file chosen   | Upload                 |            |                            |    |
| Offer Letter                             | Choose File   | No file chosen   | Upload                 |            |                            |    |
|                                          |               |                  | _                      | (5)        | Once you                   |    |
|                                          |               | Complete Submiss | sion                   | . ,        | have                       |    |
|                                          |               |                  |                        |            | uploaded all               |    |
|                                          | Upload        | Registration D   | ocuments               |            | files please<br>click here |    |
|                                          |               |                  |                        |            |                            |    |
| Vau baya mara panding upleads            | lf a          | II document      | ts are                 |            |                            |    |
| You have more pending uploads            | If a not      |                  |                        |            |                            |    |