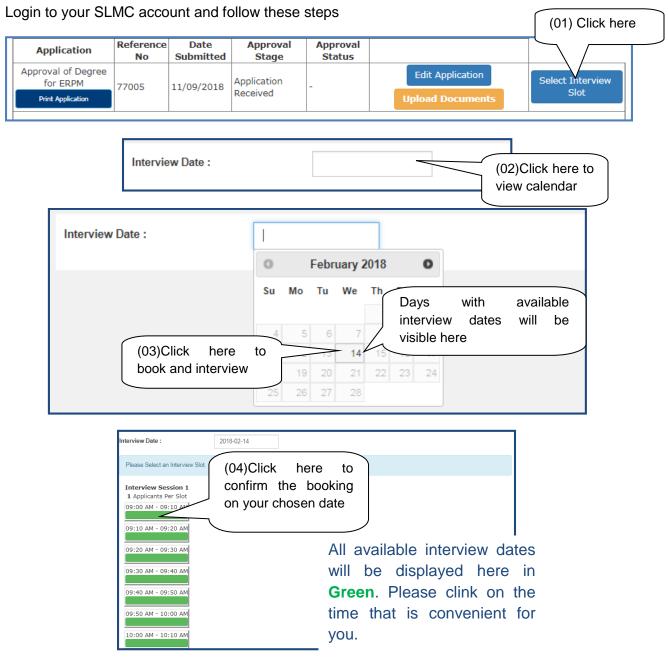

Once you sign in you be able to enter to your user account. Application Status interface will Show the progress of your registration, add/edit your application details.

| Application                    | Reference<br>No | Date<br>Submitted | Approval<br>Stage | Approval<br>Status |                  |                  |
|--------------------------------|-----------------|-------------------|-------------------|--------------------|------------------|------------------|
| Approval of Degree<br>for ERPM | 77005           | 11/09/2018        | Application       | -                  | Edit Application | Select Interview |
| Print Application              |                 |                   | Received          |                    | Upload Documents | Slot             |
|                                |                 |                   | Click here        |                    | Click here       | to upload        |
|                                |                 |                   |                   |                    | documents        |                  |

#### **Request an interview date**

The following massage will appear with your confirmed interview date and time.

| Interview Date : 14 <sup>th</sup> February 2018<br>Sequence No : 1 |  |
|--------------------------------------------------------------------|--|
| Interview Slot: 09:00 AM - 09:10 AM                                |  |
|                                                                    |  |
| Change/Cancel Interview                                            |  |
| Change/Cancer Interview                                            |  |